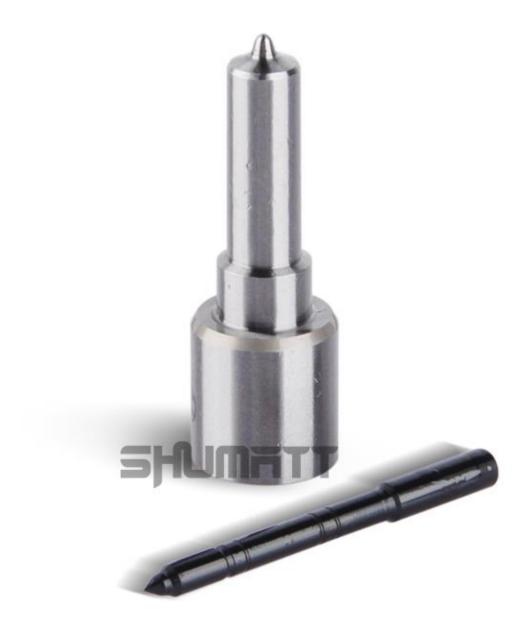

#### 1.1. DLLA150P1557 Injector Nozzle's Basic Information

| Title | Common Rail Injector Nozzle DLLA150P1557 China made new | Brand  |
|-------|---------------------------------------------------------|--------|
| SKU1  | G1X9LA150P1557                                          | XINGMA |

#### 1.2. DLLA150P1557 Injector Nozzle's Common Written Part Number

| Injector Nozzle Ord | er Number         | Injector Nozzle Engraved Number |       |
|---------------------|-------------------|---------------------------------|-------|
| 04331719            | OTT THE PERSON TO | DLLA150P1557                    | الاري |