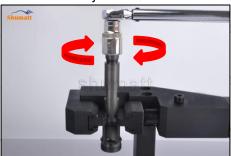

#### 2.2. DLLA150P1557 Injector Nozzle Inspection.

(1) Check whether there is deformation, cracking, thread damage, quenching, leakage and rust in the guide sleeve, spring, gasket and tight cap of the nozzle. The tight cap of the nozzle must be replaced after being disassembled for more than 5 times, as shown in the following.

- (2) Replace the tight cap of the nozzle and the copper gasket of the injector nozzle
- (3) Check whether the gap between the nozzle needle and the nozzle shell is within the standard range and whether it reaches the standard for use