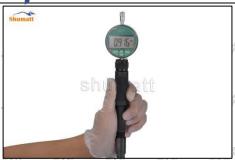

#### 2.3. DLLA150P1557 Injector Nozzle Test Measurement

(1) Nozzle opening pressure test

Test whether the opening pressure range of the nozzle is within the range specified in the injector maintenance manual (to be verified), if not within the normal range, adjust the nozzle spring to adjust the gasket

If the value is greater than normal, reduce the oil nozzle spring adjusting gasket; if the value is less than normal, increase the oil nozzle spring adjusting gasket.

(2) Stroke Measurement of Nozzle Needle Valve

Use a measuring tool to measure whether the stroke of the nozzle needle valve is within the range (15-45um) specified in the injector maintenance manual. If not, adjust the stroke of the nozzle to adjust the gasket.

Mob/Whatsapp: +86 13410541523 Tel: +8675523215133

Email: <u>ruby@shumatt.com</u> Website: <u>www.shumatt.com</u>

If the value is greater than normal, thicken the gasket for oil-nozzle needle valve lift adjustment; if the value is less than normal, reduce the gasket for oil-nozzle needle valve lift adjustment.