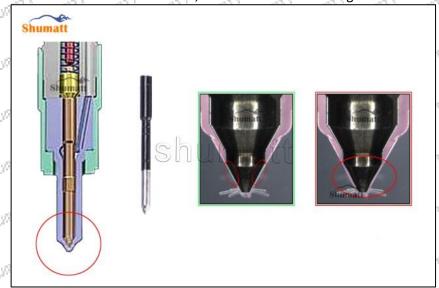

#### 2.2. DLLA150P1557 Injector Nozzle Inspection.

(1) Check whether there is deformation, cracking, thread damage, quenching, leakage and rust in the guide sleeve, spring, gasket and tight cap of the nozzle. The tight cap of the nozzle must be replaced after being disassembled for more than 5 times, as shown in the following.

- (2) Replace the tight cap of the nozzle and the copper gasket of the injector nozzle
- (3) Check whether the gap between the nozzle needle and the nozzle shell is within the standard range and whether it reaches the standard for use

All parts should be examined for wear under a microscope at least 20 times larger

Nozzle tight cap deformation, cracking, thread damage, quenching, leakage, will lead to black smoke vehicle cap, fuel injector damage.